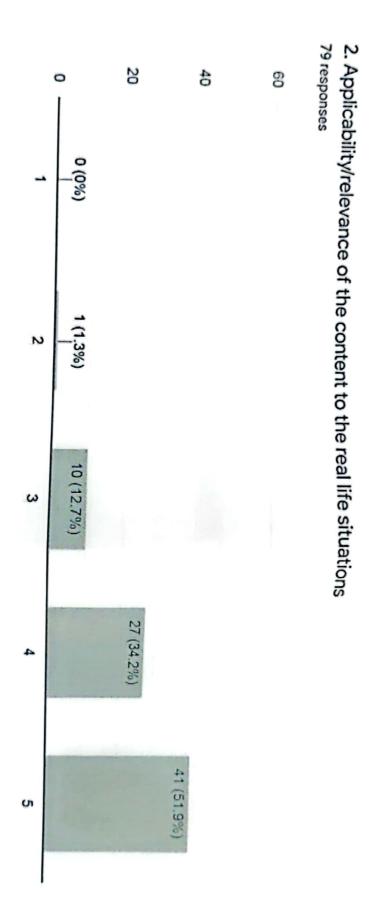

Overall Excellent

Meaningful and interesting topics relevant for life

Less focus on more record work. More focus on practical aspects

Should be More Practical Knowledge

More practical knowledge could be adopted

Very good and helpful curriculum

More activity based curriculum is better.

PRINCIPAL
St. Joseph's College of Education
Jayalakshmipuram, Mysuru-3/3 012

# Analysis of Employers Feedback on Curriculum - 2020 - 21





PRINCIPAL
St. Joseph's College of Education
Jayalakshmipuram, Mysuru, 570 012

## Alumni Feedback on

Curriculum

116 - 21



Combination/ Methodology 79 responses



C/B
 P/M
 H/E
 H/K
 Com/Eng
 Com/Kan
 Geo/Eng
 Geo/Kan





Medium 79 responses

44 (55.7%) 3 28 (35.4%) 6 (7.6%) 1. Depth of the Content/Syllabus/Curriculum 1 (1,3%) (%0)0 79 responses 2 90 40 0



3. Learning Values(in terms of knowledge, concepts, manual skills, analytical abilities and broadening perspectives) 79 responses

60



 Coverage of the syllabus in the class
 responses 60 6 20 1 (1,3%) 1 (1,3%) N 8 (10.1%) 4 O

Opinion about the library materials
 responses

60



79 responses 6. Teacher's encouragement/approach in student participation in class









# Any otherSuggestions

79 responses

Education is what remains, after one has forgotten everything he learnt in School \_Albert Einstein

best by our Dear Staffs. More over, Teacher educators inspired us in terms of their values, Commitment I got to meet the most beautiful people of my life from this campus. We were always pushed to give the and the love they have towards the teaching!

A special applause to our belov