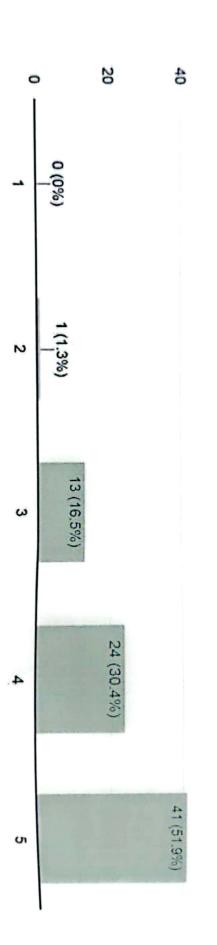

better.

PRINCIPAL
St. Joseph's College of Education
Jayalakshmipuram, Mysuru-3/3 012

# Analysis of Employers Feedback on Curriculum - 2020 - 21





PRINCIPAL
St. Joseph's College of Education
Jayalakshmipuram, Mysuru, 570 012

## Alumni Feedback on

Curriculum

116 - 21



Combination/ Methodology 79 responses



C/B
 P/M
 H/E
 H/K
 Com/Eng
 Com/Kan
 Geo/Eng
 Geo/Kan





Medium 79 responses

44 (55.7%) 3 28 (35.4%) 6 (7.6%) 1. Depth of the Content/Syllabus/Curriculum 1 (1,3%) (%0)0 79 responses 2 90 40 0



3. Learning Values(in terms of knowledge, concepts, manual skills, analytical abilities and broadening perspectives) 79 responses

60



 Coverage of the syllabus in the class
 responses 60 6 20 1 (1,3%) 1 (1,3%) N 8 (10.1%) 4 O

Opinion about the library materials
 responses

60



79 responses 6. Teacher's encouragement/approach in student participation in class









# Any otherSuggestions

79 responses

Education is what remains, after one has forgotten everything he learnt in School \_Albert Einstein

best by our Dear Staffs. More over, Teacher educators inspired us in terms of their values, Commitment I got to meet the most beautiful people of my life from this campus. We were always pushed to give the and the love they have towards the teaching!

A special applause to our beloved Principal Dr Priya Mathew, who taught me leadership and dedication.

I claim this as the best opportunity an aspiring teacher can recieve. Because the feedback, corrections and I am forever grateful for choosing St Joseph's College of Education.

encouragement we got is immense...